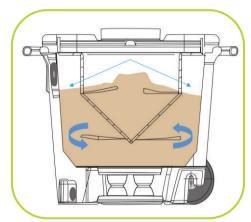

## **B. Twin Wall Chamber Construction**

Minimizes temperature fluctuations

**C. Compost Mixer** accelerates the composting process & increases the useable space.

**D. Heater Pad\*** specially designed for cooler climates