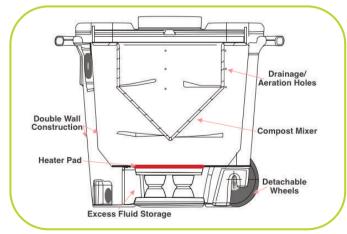

## A. Detachable Wheels for ease of movement

## **B. Twin Wall Chamber Construction**

Minimizes temperature fluctuations

**C. Compost Mixer** accelerates the composting process & increases the useable space.

**D. Heater Pad\*** specially designed for cooler climates

The option to purchase a model with a Heater pad in the bottom of the chamber for improved composting conditions during cold winter months.

- Powering the heater pad can be achieved both on or off grid
- Reducing power consumption