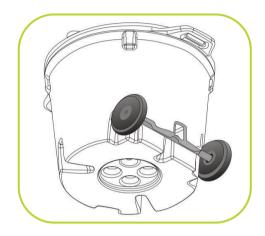

## **B. Twin Wall Chamber Construction**

Minimizes temperature fluctuations

**C. Compost Mixer** accelerates the composting process & increases the useable space.

**D. Heater Pad\*** specially designed for cooler climates

The option to purchase a model with a Heater pad in the bottom of the chamber for improved composting conditions during cold winter months.

- Powering the heater pad can be achieved both on or off grid
- Reducing power consumption