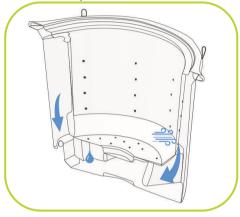

## **B. Twin Wall Chamber Construction**

Minimizes temperature fluctuations

**C. Compost Mixer** accelerates the composting process & increases the useable space.

**D. Heater Pad\*** specially designed for cooler climates