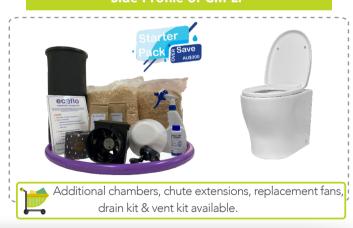

## What will you get?

CM LP standard package includes:

- 2 x composting chambers with composter mixers
- Premium porcelain pedestal with soft close seat
- Waste connecting chute (up to 550 mm in length as standard but can be shortened if required).
- Ventilation system including a 12 volt 2 watt fan and transformer\*
- 2 x Nature Quick Microbe starter bags
- 1 x 125ml Nature Flush Enzymes & spray bottle
- 2 x Bags of bulking agent
- Easy to follow DIY Installation and Maintenance manual

Side Profile of CM LP

No plumbing

Solar available

Sustainable disposal

<sup>\*</sup> If the transformer is not required, it will be replaced with a spare fan.