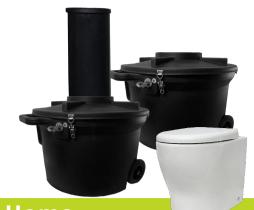

## CM LP

The All-New CM LP comes packed with all the latest features, smaller size with bigger capacity. Less floor clearance required, prefect for tiny houses and small spaces.

**Australian Designed and Assembled** 

## What will you get?

CM LP standard package includes:

- 2 x composting chambers with composter mixers
- Premium porcelain pedestal with soft close seat
- Waste connecting chute (up to 550 mm in length as standard but can be shortened if required).
- Ventilation system including a 12 volt 2 watt fan and transformer\*
- 2 x Nature Quick Microbe starter bags
- 1 x 125ml Nature Flush Enzymes & spray bottle
- 2 x Bags of bulking agent
- Easy to follow DIY Installation and Maintenance manual