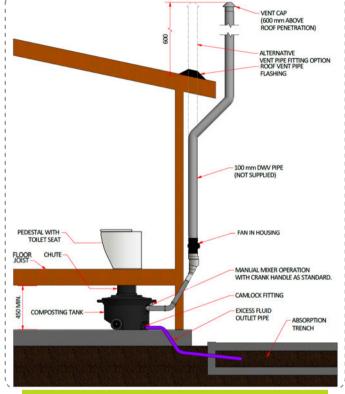

## **Specification** Capacity 1-2 people on a permanent basis 12 Volt 5 Watt Power usage Clearance below floor: \$ 450 mm Floorspace Required 630 (740 incl. handles) W I 450 H mm **Dimensions** 65 Litres capacity Chute Length 550 mm Materials Stabilised LDPE materials Water Consumption Waterless **Solar Options** Warranty 10 years warranty ROTOMOULDED COMPONENT

Side Profile of CM LP

No plumbing

Solar available

Sustainable disposal

<sup>\*</sup> If the transformer is not required, it will be replaced with a spare fan.