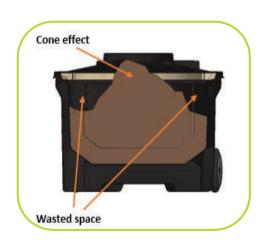

## **B. Twin Wall Chamber Construction**

Minimizes temperature fluctuations

**C. Compost Mixer** accelerates the composting process & increases the useable space.