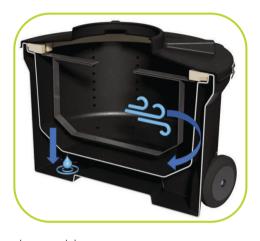

## **B. Twin Wall Chamber Construction**

Minimizes temperature fluctuations

**C. Compost Mixer** accelerates the composting process & increases the useable space.