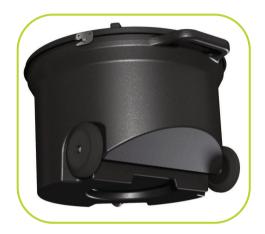

The All-New CM LP comes packed with all the latest features, smaller size with bigger capacity. Less floor clearance required, prefect for tiny houses and small spaces.

Australian Designed and Assembled



## **Unique Features**

## A. Detachable Wheels

Improved wheels for better mobility



## **B. Twin Wall Chamber Construction**

Minimizes temperature fluctuations



**C. Compost Mixer** accelerates the composting process & increases the useable space.







## **Specification**

| Capacity                          | 1-2 people on a permanent basis                           |
|-----------------------------------|-----------------------------------------------------------|
| Power usage                       | 12 Volt 5 Watt                                            |
| Floorspace Required               | Clearance below floor: \$ 450 mm                          |
| Dimensions                        | 630 (740 incl. Handles) W I 450 H mm ; 65 Litres capacity |
| Materials                         | Stabilised LDPE materials                                 |
| Warranty<br>