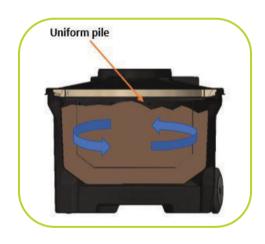

## **B. Twin Wall Chamber Construction**

Minimizes temperature fluctuations

**C. Compost Mixer** accelerates the composting process & increases the useable space.