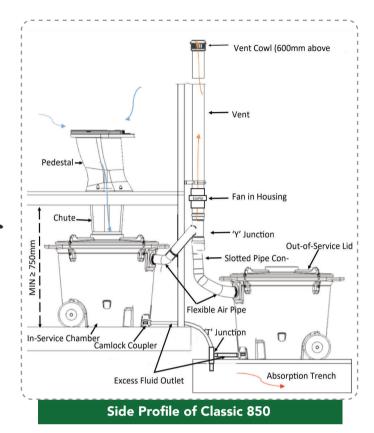

# **Specification**

| Capacity                          | 3-6 people on a permanent basis |
|-----------------------------------|---------------------------------|
| Power usage                       | 12 Volt 5 Watt                  |
| Floorspace Required               | Clearance below floor: ↑ 750 mm |
| Materials                         | Stabilised LDPE materials       |
| DImensions                        | 880 L x 740 W x 700 H mm        |
| Chute Length                      | 550 mm                          |
| Water Consumption                 | Waterless                       |
| Solar Options                     | •                               |
| Warranty<br>ROTOMOULDED COMPONENT | 10 years warranty               |

# What will you get?

Classic 850-2 package includes:

- 2 x composting chambers with wheels
- Waste connecting chute (550 mm)
- Ventilation system including a 12 volt 5 watt fan in housing and transformer\*
- 2 x Nature Quick Microbe starter bags
- 1 x 125ml Nature Flush Enzymes & spray bottle
- 2 x Bags of bulking agent
- Easy to follow DIY Installation and Maintenance manuals