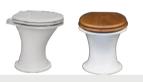

## **Pedestal and Seat Selection**

## Pandora

A solid fibreglass pedestal with a traditional hourglass design. **Dimensions**: 460mm L x 355mm W x 400mm H

## Porcelain Palisade

Premium porcelain pedestal with a modern design – elegant curves and straight back.

Dimensions:

500mm L x 355mm W x 400mm H