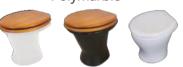

## **Pedestal and Seat Selection**

## Pandora

A solid fibreglass pedestal with a traditional hourglass design. **Dimensions**: 460mm L x 355mm W x 400mm H

#### Polymarble

It is handmade from solid and durable polymarble with a polished interior and exterior finishing.

Dimensions:

475mm L x 335mm W x 420mm H