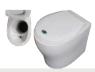

# Classic 850 Waterless Composting Toilet

#### **Nature Loo Classic 850**

With larger capacity chambers & innovative features. This model is certified to Australian & New Zealand Standard 1546.

Australian Designed and Assembled