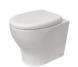

## Porcelain Palisade

Premium porcelain pedestal with a modern design – elegant curves and straight back.

Dimensions:

500mm L x 355mm W x 400mm H