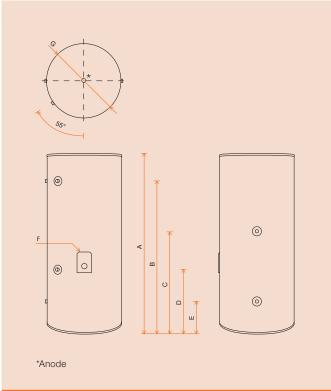

#### STAINLESS STEEL TANK

### **EVACUATED TUBE COLLECTOR**

| SPECIFICATION |                              | ES 250 LITRE           | ES 315 LITRE           | ES 400 LITRE           |
|---------------|------------------------------|------------------------|------------------------|------------------------|
| Α             | Height                       | 1625 mm                | 1985 mm                | 1830mm                 |
| В             | Hot Water Outlet & PTR Valve | 1335 mm                | 1645 mm                | 1540mm                 |
| С             | Sensor Pocket                | 940 mm                 | 1110 mm                | 1005 mm                |
| D             | Solar Return                 | 620 mm                 | 735 mm                 | 590 mm                 |
| E             | Cold Water Inlet             | 320 mm                 | 320 mm                 | 270 mm                 |
| F             | Electric Element             | 3.6 kW                 | 3.6 kW                 | 3.6 kW                 |
| G             | Diameter                     | 600 mm                 | 600 mm                 | 700 mm                 |
|               | Material                     | Duplex Stainless Steel | Duplex Stainless Steel | Duplex Stainless Steel |

All dimensions displayed in millimetres. All information and guidelines outlined were correct at the time of printing. For commercial installations, contact your nearest Edson authorised reseller or refer to www.edson.com.au.