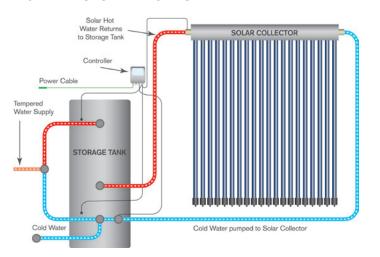

edson

# edson Electric

## Duplex Stainless Steel Electric Boosted Solar Hot Water

Reduce your hot water power bill by up to 90%\*

Evacuated Solar Tubes provide superior heat output, even on cloudy days

Tested to Australian Standards for frost protection (-15°C)

Generous Government rebates still apply



SHC

15 S YEAR AND WARRANT STAINLESS STEEL TAIN WE

#### **HOW THE SYSTEM WORKS**





#### STAINLESS STEEL TANK



### **EVACUATED TUBE COLLECTOR**



| SPECIFICATION |                              | ES 250 LITRE           | ES 315 LITRE           | ES 400 LITRE           |
|---------------|------------------------------|------------------------|------------------------|------------------------|
| Α             | Height                       | 1625 mm                | 1985 mm                | 1830mm                 |
| В             | Hot Water Outlet & PTR Valve | 1335 mm                | 1645 mm                | 1540mm                 |
| С             | Sensor Pocket                | 940 mm                 | 1110 mm                | 1005 mm                |
| D             | Solar Return                 | 620 mm                 | 735 mm                 | 590 mm