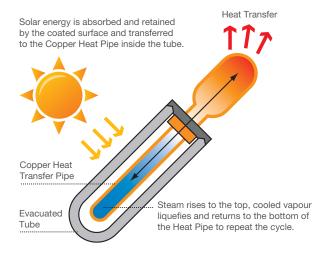

### **EVACUATED TUBE COLLECTOR**

| SPECIFICATION |                              | ES 250 LITRE           | ES 315 LITRE           | ES 400 LITRE           |
|---------------|------------------------------|------------------------|------------------------|------------------------|
| Α             | Height                       | 1625 mm                | 1985 mm                | 1830mm                 |
| В             | Hot Water Outlet & PTR Valve | 1335 mm                | 1645 mm                | 1540mm                 |
| С             | Sensor Pocket                | 940 mm                 | 1110 mm                | 1005 mm                |
| D             | Solar Return                 | 620 mm                 | 735 mm                 | 590 mm                 |
| E             | Cold Water Inlet             | 320 mm                 | 320 mm                 | 270 mm                 |
| F             | Electric Element             | 3.6 kW                 | 3.6 kW                 | 3.6 kW                 |
| G             | Diameter                     | 600 mm                 | 600 mm                 | 700 mm                 |
|               | Material                     | Duplex Stainless Steel | Duplex Stainless Steel | Duplex Stainless Steel |