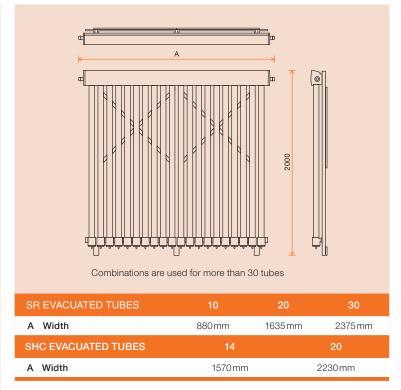

### **EVACUATED TUBE COLLECTOR**

| SPECIFICATION |                              | ES 250 LITRE           | ES 315 LITRE           | ES 400 LITRE           |
|---------------|------------------------------|------------------------|------------------------|------------------------|
| Α             | Height                       | 1625 mm                | 1985 mm                | 1830mm                 |
| В             | Hot Water Outlet & PTR Valve | 1335 mm                | 1645 mm                | 1540mm                 |
| С             | Sensor Pocket                | 940 mm                 | 1110 mm                | 1005 mm                |
| D             | Solar Return                 | 620 mm                 | 735 mm                 | 590 mm                 |
| E             | Cold Water Inlet             | 320 mm                 | 320 mm                 | 270 mm                 |
| F             | Electric Element             | 3.6 kW                 | 3.6 kW                 | 3.6 kW                 |
| G             | Diameter                     | 600 mm                 | 600 mm                 | 700 mm                 |
|               | Material                     | Duplex Stainless Steel | Duplex Stainless Steel | Duplex Stainless Steel |